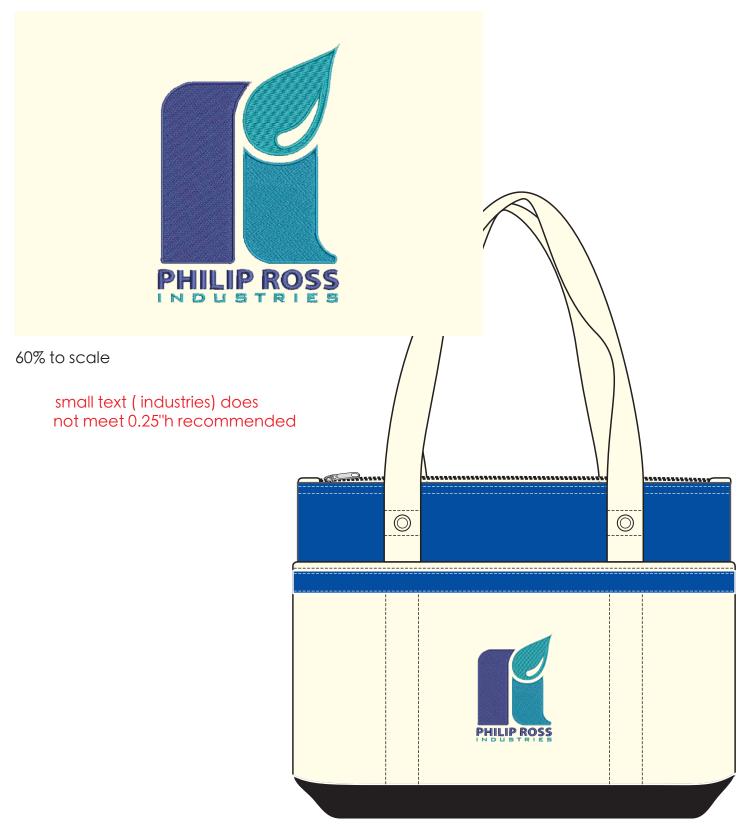

Order#: 147367

**Product:** Windjammer Tote: Blue

**Item #**: 1061-304270

Imprint Method: Embroidery on the Front Pocket: Thread colors 2220, 5829, 2389

Note: These are the closest matching thread colors per our manufacturer.

(They use different thread than what was shown on your original proof).

25% to scale