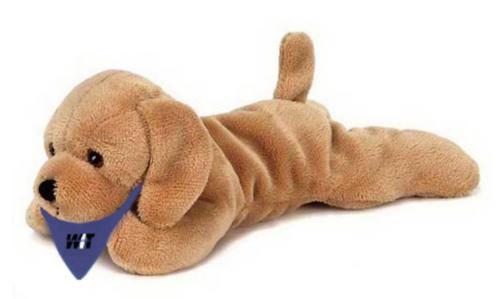

Order#: 147304

**Product**: Laying Beanie Golden Retriever: Royal Blue Bandana

**Item #**: 1325-309770

Imprint Method: Screen Print on the Bandana: Black, White

Actual Imprint Size: 2.5"W x 1"H

Actual Size of Imprint
Dotted Lines Do Not Print