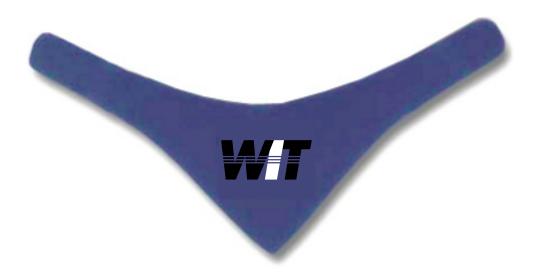

Order#: 147304

**Product**: Laying Beanie Golden Retriever: Royal Blue Bandana

**Item #**: 1325-309770

Imprint Method: Screen Print on the Bandana: Black, White

Actual Imprint Size: 2.5"W x 1"H

Actual Size of Imprint
Dotted Lines Do Not Print