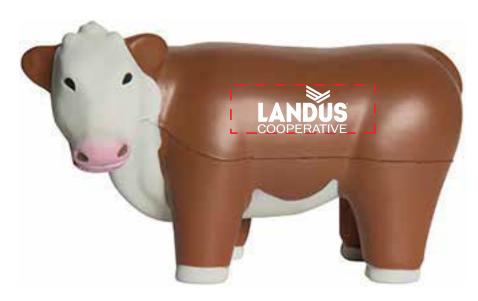

**Order#**: 147295

**Product:** Steer Squeezies Stress Reliever

**Item #**: 1364-307915

Imprint Method: Screen Print on the Front: White

Actual Imprint Size: 0.94"W x 0.5"H

Actual Size of Imprint
Dotted Lines Do Not Print