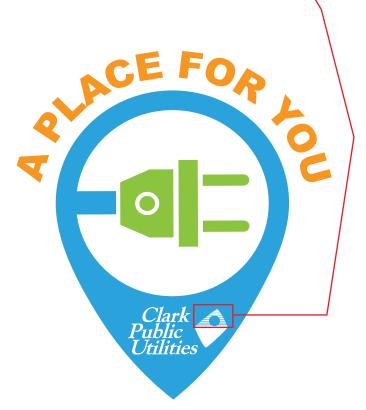

Order#:147293Product:Mix & Match Sliding PuzzleItem #:1008-307261Imprint Method:4 Color Process on the Front/On Puzzle PiecesActual Imprint Size:1.64"W x 1.81"H

\* PLEASE NOTE- SOME OF THE THIN LINES IN THE ART WORK WILL FILL IN DUE TO THE SIZE, DETAILS AND STYLE OF PRINTING. \*