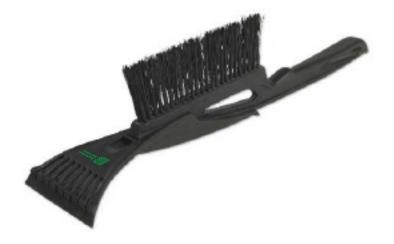

Order#: 147280

Product: Great Lakes Ice Scraper with Brush: Black

**Item #**: 1118-316132

Imprint Method: Screen Print on the Above Scraper: See Below & Advise on imprint color

Actual Imprint Size: 1.5"W x 0.68"H

Note: This item can only accommodate a 1 color imprint.

Please advise if you'f like to proceed with a green imprint or a white imprint.

Option 1- Light Green 354

Option 2- White