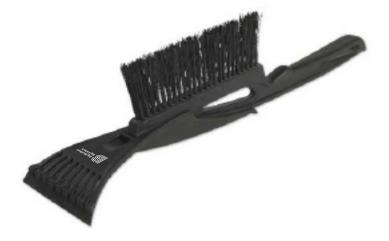

Order#: 147280

Product: Great Lakes Ice Scraper with Brush: Black

**Item #**: 1118-316132

Imprint Method: Screen Print on the Above Scraper: See Below & Advise on imprint color

Actual Imprint Size: 1.5"W x 0.68"H

Note: This item can only accommodate a 1 color imprint.

Please advise if you'f like to proceed with a green imprint or a white imprint.

Option 1- Light Green 354

Option 2- White