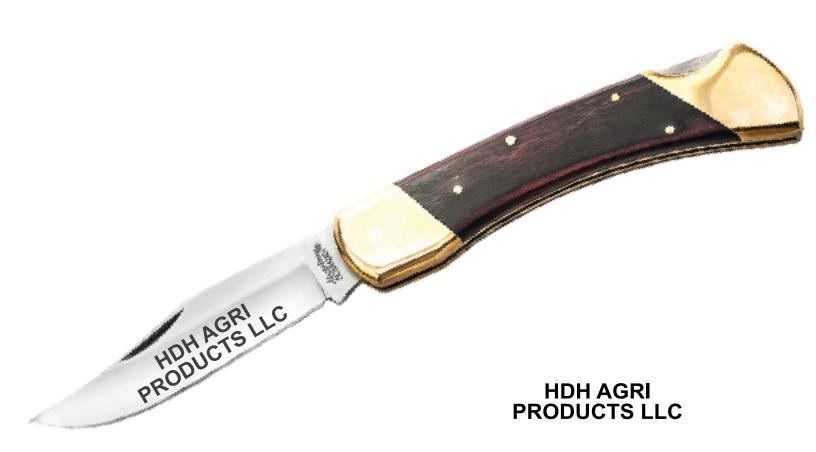

Order#: 147264

**Product:** Schrade® Uncle Henry Lockback Folding Hunter Knife

**Item #**: 1032-303135

Imprint Method: Laser Engraved on the Blade

Actual Imprint Size: 1.75"W x 0.37"H