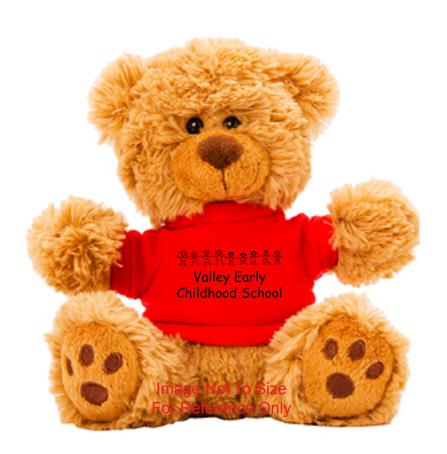

**Order#**: 147249

Product: Cuddly Plush Teddy Bear - Red Shirt

**Item #**: 1016-309497

Imprint Method: Screen Print on the Shirt (Center) - Black

Actual Size of Imprint
Dotted Lines Do Not Print
1-1/2" W x 1-1/2" H

養名養名景名素素 Valley Early Childhood School

NOTE: Small details in artwork may fill in.