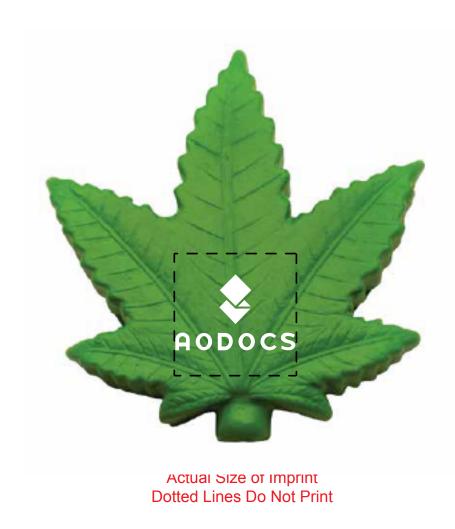

Order#: 147247

**Product**: Cannabis Leaf Stress Ball

Item #: 1364-316486

Imprint Method: Screen Print on the Front: White

Actual Imprint Size: 1.25"W x 0.8"H