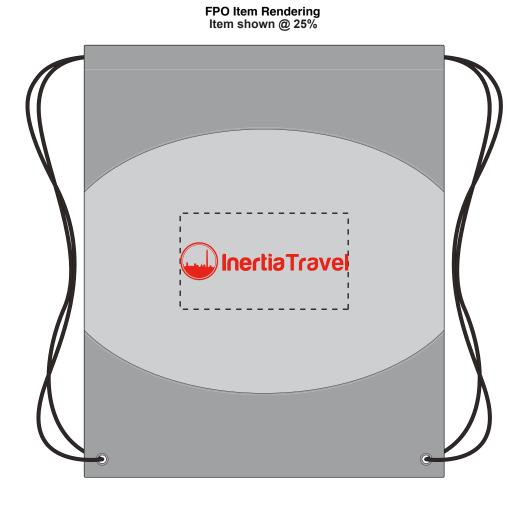

Order#:147245Product:Clear-View Drawstring Backpack: Charcoal GrayItem #:1097-301884Imprint Method:Screen Print on the Front Side (On Clear Panel): Red 485Actual Imprint Size:7"W x 1.58"H