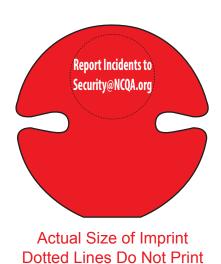

**Order#**: 147240

**Product:** Privacy Cover with Screen Cleaner: Red

Item #: 1159-316892

Imprint Method: Screen Print on the Top: White

Actual Imprint Size: 1"W x 0.5"H

Report Incidents to Security@NCQA.org

Actual Size of Imprint
Dotted Lines Do Not Print