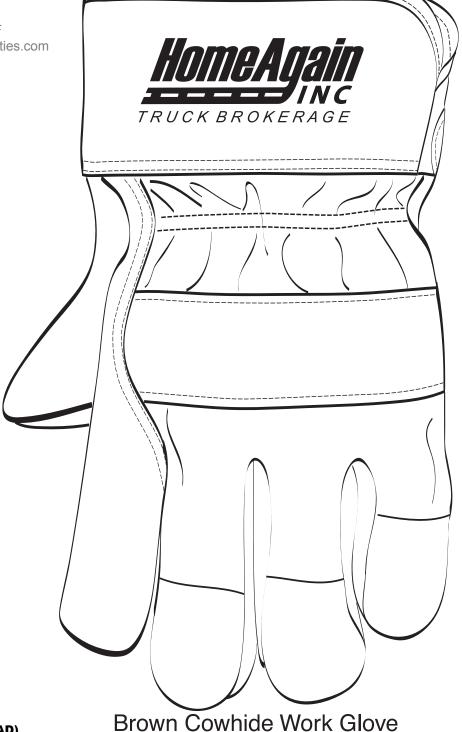

Order#: 147239

**Product: Work Gloves** Item #: 1289-104738

Imprint Method: Screen Print - Black