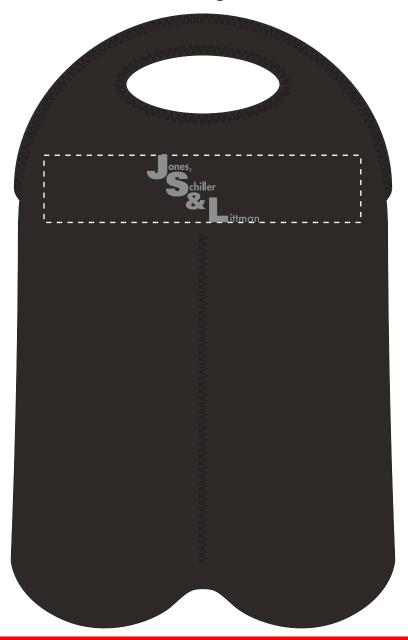

Order#: 147222

**Product:** BUILT® Two Bottle Tote: Black

Item #: 1097-305506

Imprint Method: Heat Transfer on the Side 2 (No BUILT®logo): Silver 877

Actual Imprint Size: 2.91"W x 1.75"H

## **FPO Item Rendering** Item shown @ 40%