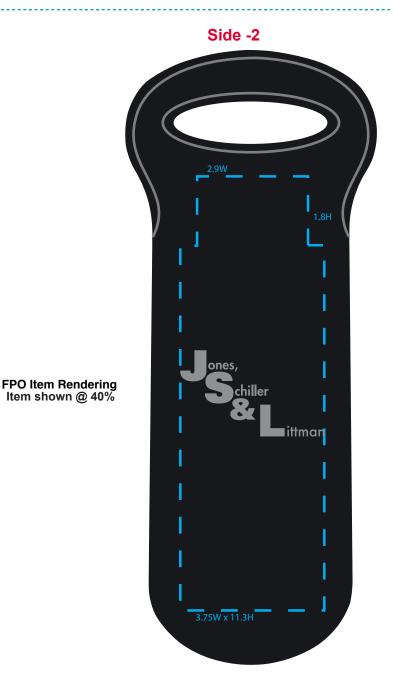

**Order#**: 147222

**Product:** BUILT® One Bottle Tote: Black

Item #: 1097-305508

Imprint Method: Heat Transfer on the Side 2 (No BUILT®logo): Silver 877

Actual Imprint Size: 3.75"W x 2.24"H

## **FPO Item Rendering** Item shown @ 40%