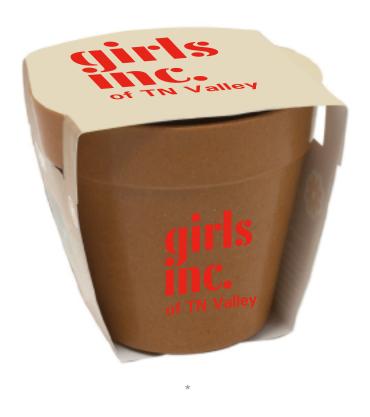

Order#: 147218

**Product:** Mini Bamboo Blossom Kit: Forget-Me-Not Plant

**Item #**: 1354-312812

Imprint Method: Screen Print on the Pot & The Packaging: Red 485

**Actual Imprint Size**: 1.17"W x 1.25"H (Pot Imprint), 2.5"W x 2.64"H (Packaging Imprint)

\*Actual Size

\*Actual Size