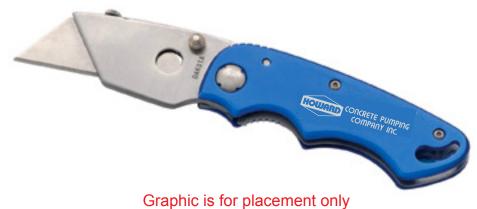

Order#: 147208-Q

**Product:** Razor Sharp Utility Knife: Blue

**Item #**: 1032-102542

Imprint Method: Laser Engraved on the Handle

Actual Imprint Size: 1.75"W x 0.35"H

Not to scale