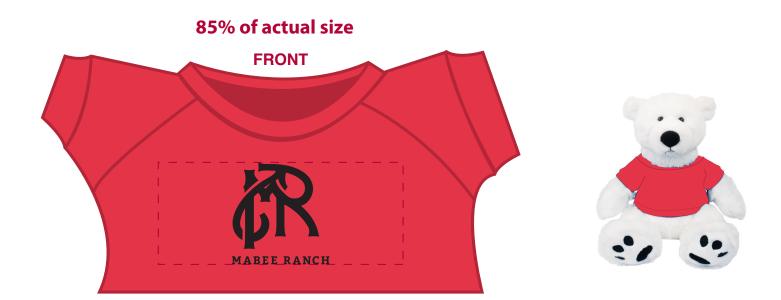

Order#:147197Product:Scout Plush Bear : RedT ShirtItem #:1039-308607Imprint Method:Screen Print on theT-Shirt: BlackActual Imprint Size:1.2"W x 1.25"H