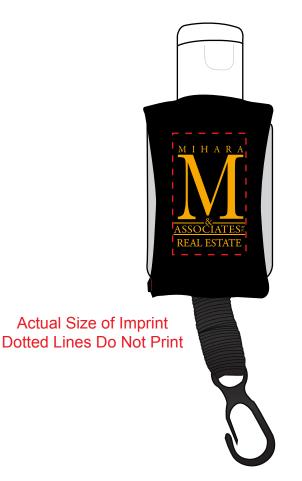

Order#:147196Product:Cozy Clip Hand Sanitizer: BlackItem #:1008-304284Imprint Method:Pad Print on the First Side: Yellow Gold 124Actual Imprint Size:0.75"W x 1"H

Note"The word "Inc" in your logo is slighly small It may be difiicult to see/read.