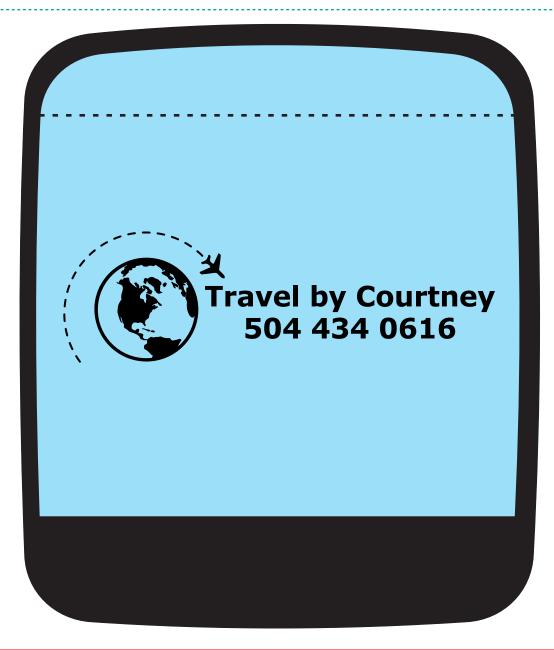

Please note: I found the graphic below online for free. I thoguht it might fit well with your text on this product. Please advise if this is okay, of if you'd like to remove it.

**Order#**: 147183

**Product:** Grip-It Luggage Identifier: Sky Blue

**Item #**: 1098-103495

Imprint Method: Pad Print on the Front Side: Black

Actual Imprint Size: 4.5"W x 1.36"H