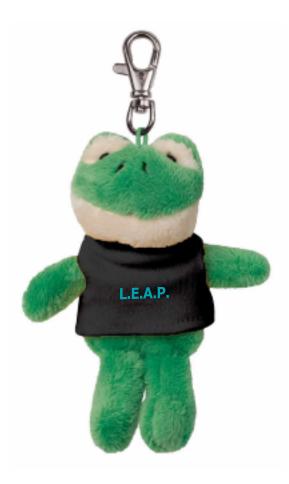

Order#: 147182 Product: Frog Wild Bunch KeyTag: BlackT Shirt Item #: 1039-303724 Imprint Method: Screen Print on the Shirt (Center): Teal 320 Actual Imprint Size: 1"W x 0.25"H

Actual Size of Imprint Dotted Lines Do Not Print