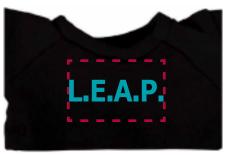

Order#: 147182 Product: Frog Wild Bunch KeyTag: BlackT Shirt Item #: 1039-303724 Imprint Method: Screen Print on the Shirt (Center): Teal 320 Actual Imprint Size: 1"W x 0.25"H

Actual Size of Imprint Dotted Lines Do Not Print