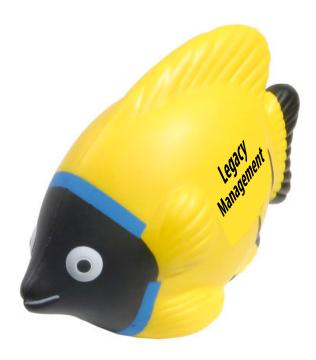

Order#: 147126-Q

**Product:** Tropical Fish Stress Ball: Yellow/Black

Item #: 1008-102357

Imprint Method: Pad Print on the First Side: Black

Actual Imprint Size: 1"W x 0.5"H

## Legacy Management

Actual Size of Imprint
Dotted Lines Do Not Print