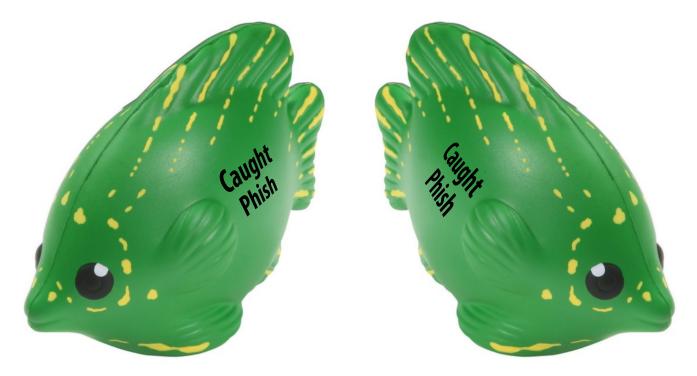

Order#: 147105-Q Product: Tropical Fish Stress Ball: Green/Yellow Item #: 1008-102357 Imprint Method: Pad Print on the First & Second Sides: Black Actual Imprint Size: 1"W x 0.75"H

## Actual Size of Imprint Dotted Lines Do Not Print