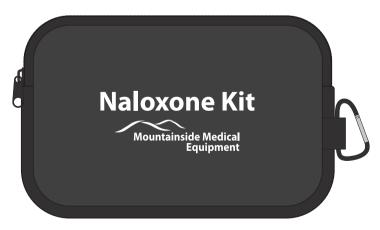

Order#: 147074

**Product:** Neoprene Accessory Pouch - Black

**Item #**: 1097-303920

Imprint Method: Heat Transfer on the First Side - White

## Naloxone Kit Mountainside Medical Equipment

\*\*White Imprint Recommended by the Manufacturer\*\*

Actual Size of Imprint

Dotted Lines Do Not Print

Image Not To Size For Reference Only