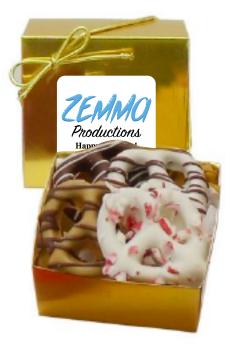

Order#: 147071

**Product**: Holiday Chocolate Pretzel Grahams - Ballotin Box

Item #: 1155-319581

Imprint Method: 4 Color Process on the White Label

Actual Imprint Size: 1.81"W x 1.33"H

Actual Size of Imprint
Dotted Lines Do Not Print

Graphic is for placement only Not to scale