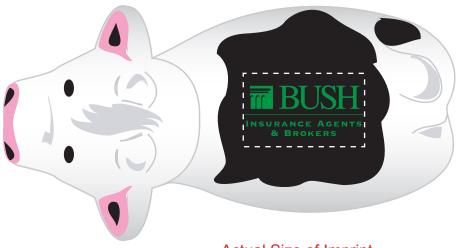

Order#: 147038-Q Product: Cow Stress Reliever Item #: 1348-316112 Imprint Method: Pad Print on the Top: Medium Green 347 Actual Imprint Size: 1.25"W x 0.52"H

> Note: I split up the tagline text and sacked it onto two lines so that it would be large enough toprint legibly. Please advise if this is okay.

Actual Size of Imprint Dotted Lines Do Not Print