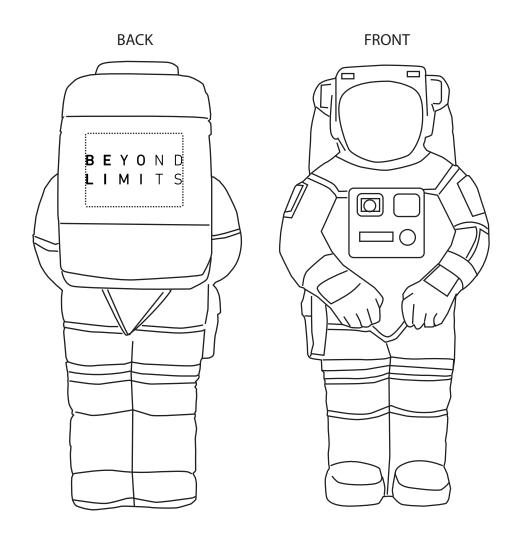

Order#: 147030

**Product:** Astronaut Stress Ball

Item #: 1008-108000

Imprint Method: Pad Print on the Backpack: Black

Actual Imprint Size: 1"W x 0.31"H