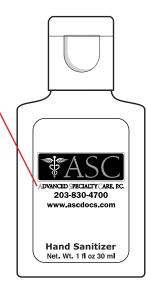

Order#: 147012 Product: Hand Sanitizer - 1 Ounce Item #: 1010-313882 Imprint Method: 4 Color Process on the Front Actual Imprint Size: 1"W x 0.57"H

**ART NOTES:** Please note that the art vou've submitted is very detailed and will close in some areas due to size and complexity. The area in question is the text "ADVANCED SPECIALTY CARE, P.C.". The text falls below the minimum legible text size and some letters will fill in. Please advise how you would like to proceed.