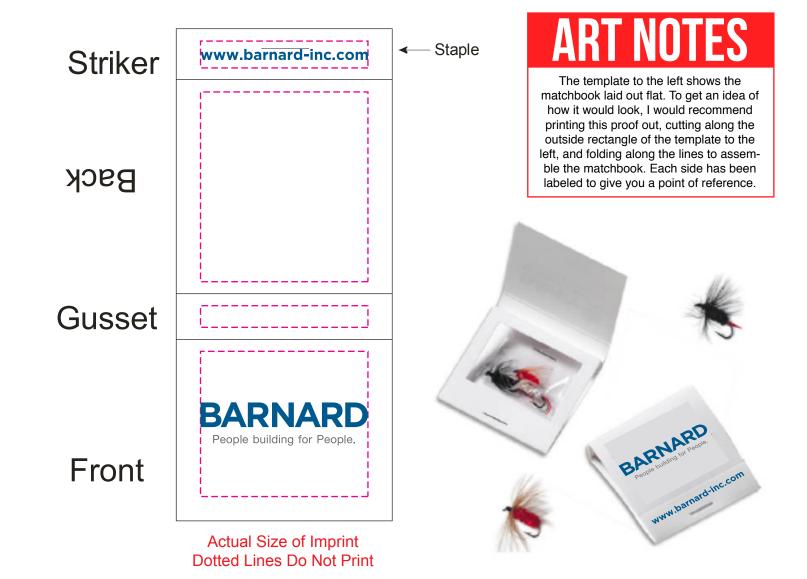

Order#:147003Product:Fly Fishing Matchbook with FliesItem #:1280-104608Imprint Method:Digital Print on the Front CoverActual Imprint Size:1.75"Wide on the Front & Striker