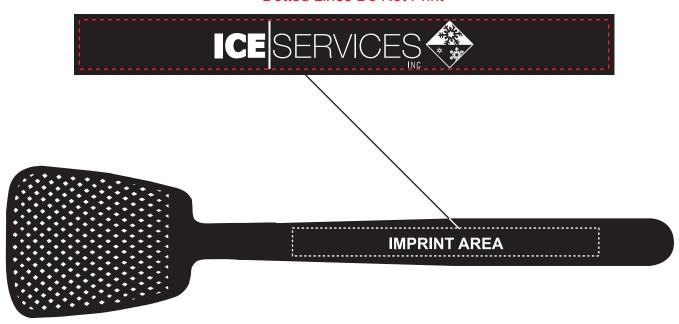

**Order#**: 146942

Product: Flyswatter: Black Item #: 1116-101213

Imprint Method: Hot Stamp on the Handle: White

Actual Imprint Size: 2.7"W x 0.5"H

Note: Some small details in the cnowflakes might bleed together when fill in.

Some minor loss of detail may occur.

## Actual Size of Imprint Dotted Lines Do Not Print