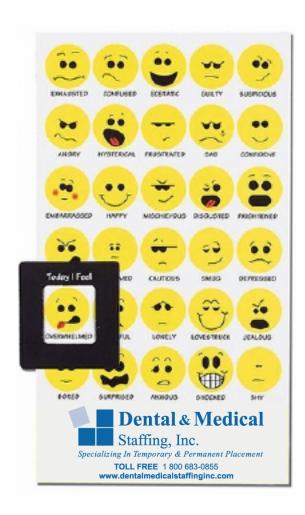

Order#: 146938

**Product:** Mood Magnet: Smiley Faces

**Item #**: 1090-304043

**Imprint Method**: 4 Color Process on the Bottom Front

PDF documents can distort smaller text due to the inability to display images smaller than 1 pixel in size. "L's" and "I's" when small in size appear to be bold or larger because the pdf will enlarge it to 1 pixel so that it can be viewed. For your assurance your text will print in proportion.