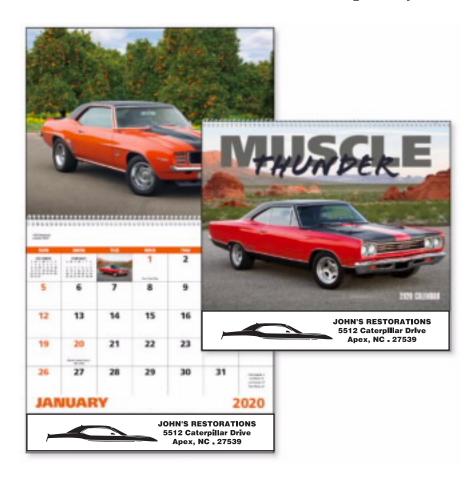

Order#:146926Product:MuscleThunder Wall CalendarItem #:1090-318282Imprint Method:Offset Printing on the Drop Ad Below Pad: BlackActual Imprint Size:7.9"W x 0.91"H

## JOHN'S RESTORATIONS 5512 Caterpillar Drive Apex, NC . 27539