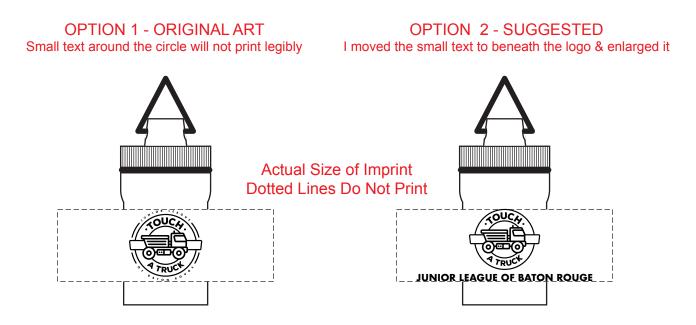

Order#:146911Product:Waterproof Keyfob with Earplugs: WhiteItem #:1056-319410Imprint Method:Pad Print on the Front: BlackActual Imprint Size:0.76"W x 0.75"H (Option 1), 1.83"W x 0.75"H (Option 2)

\*\*Please advise which option you are approving\*\*