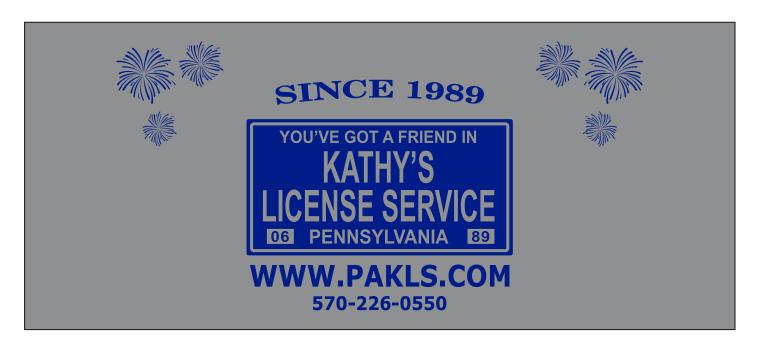

**Order#**: 146868

**Product:** Large Vinyl Card Holder: Silver

Item #: 1206-313063

Imprint Method: Screen Print on the Front: Reflex Blue

Actual Imprint Size: 6.8593"W x 3.5"H

## 80% of actual size