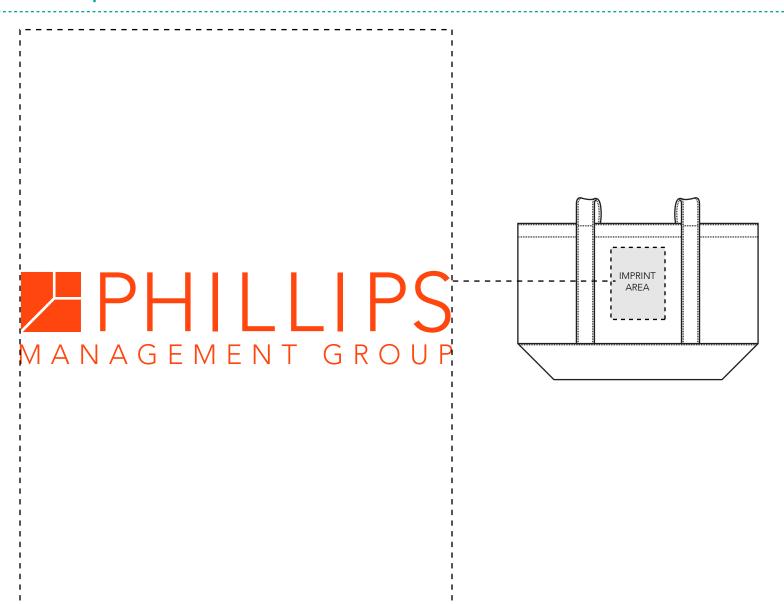

**Order#**: 146862

**Product:** Medium Snap Tote: Navy Trim

Item #: 1090-318238

Imprint Method: Screen Print on the Front: Orange 172

Actual Imprint Size: 4.5"W x 1"H