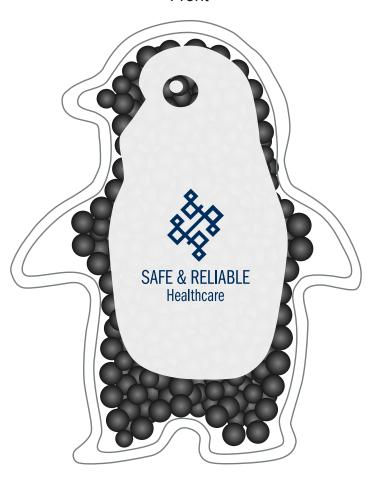

Order#: 146859

**Product:** Penguin Gel Hot/Cold Pack

Item #: 1008-312060

Imprint Method: Pad Print on the Front: Navy 648

Actual Imprint Size: 1.12"W x 1.17"H

## PENGUIN GEL HOT/COLD PACK Front