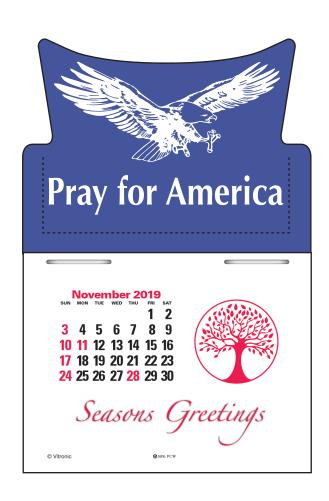

**Order#**: 146844

**Product**: Press-N-Stick™ - Eagle Calendar: Purple

**Item #**: 1039-303176

Imprint Method: Hot Stamp on the Top: White

**Actual Imprint Size**: 2.44"W x 0.4"H