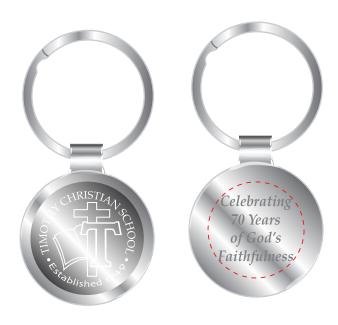

Order#: 146837-Q

**Product:** Round-About Key Tag: Silver

**Item #**: 1087-306725

Imprint Method: Laser Engraved on the Front & Back

Actual Imprint Size: 1" Diameter Circle

Actual Size of Imprint

NOTE: The color of your laser engraved artwork will depend on the nature of the item and it's material.