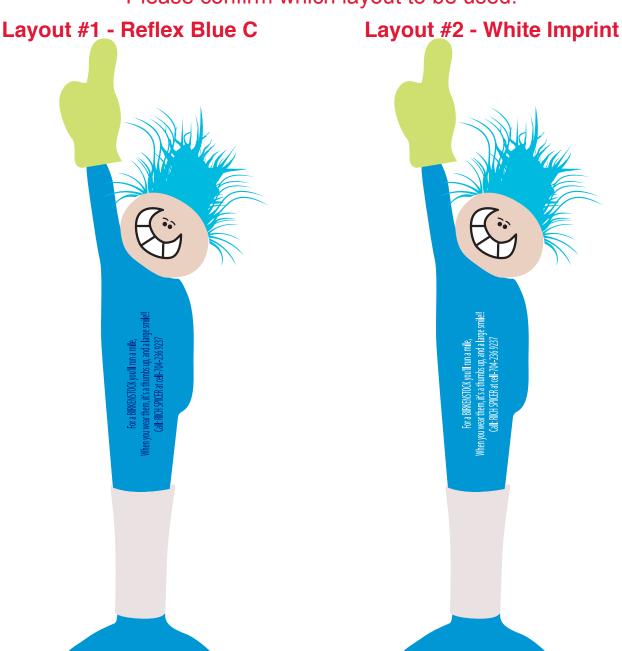

**Order#**: 146829

**Product:** Thumbs Up Goofy Handz Pens

**Item #**: 1097-312123

Imprint Method: Pad Print on the Barrel: See note below about imprint color

Actual Imprint Size: 1.49"W x 0.37"H

Reflex Blue imprint will not show up well on this Item, we suggest white imprint. Please confirm.

Please confirm which layout to be used.