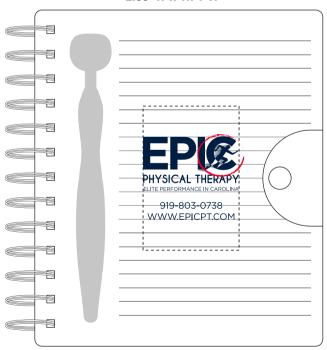

# Order#:146826Product:MopTopperTM Stethoscope Stylus Pen & Notebook SetItem #:1097-316425Imprint Method:Silkscreen on the Pen/Notebook: Navy 282Actual Imprint Size:Imprint sizes listesd below

Item Shown @50%

#### 100% Actual Size 2.00"W x 1.74"H

100% Actual Size 2"W x 1.73"H -----PHYSICAL THERAPY 919-803-0738 WWW.EPICPT.COM ı !\_\_\_\_\_ 