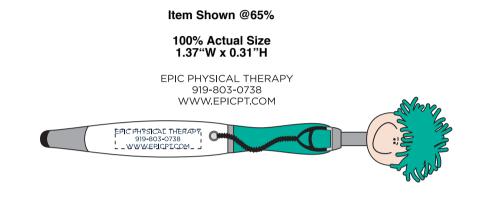

# Order#:146826Product:MopTopperTM Stethoscope Stylus Pen & Notebook SetItem #:1097-316425Imprint Method:Silkscreen on the Pen/Notebook: Navy 282Actual Imprint Size:Imprint sizes listesd below

Item Shown @50%