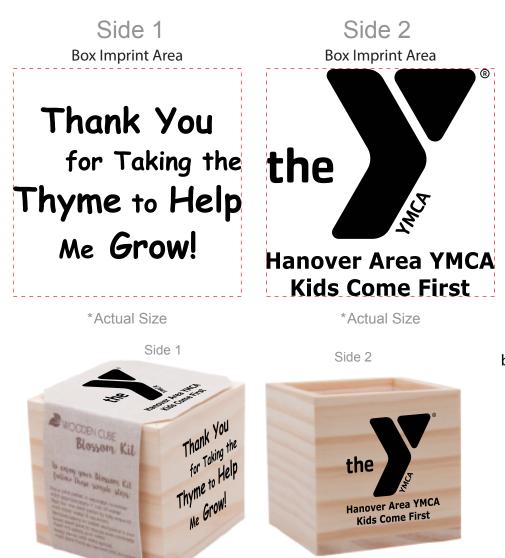

Order#:146810Product:Wooden Cube Blossom KitItem #:1354-314938Imprint Method:Pad Print, Side 1 & w And top of Packaging: BlackActual Imprint Size:2.38"Wide

Please note: the artwork is set up to imprint on adjacent sides per your request. Please be advised that, by doing so, one of the sides with artwork prointed on it will be covred up by the packacking that goes around the box.