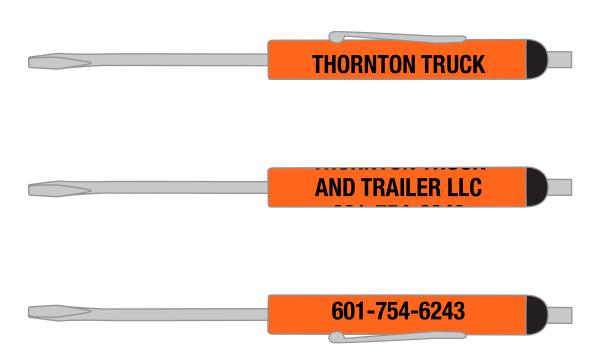

Order#: 146803

**Product:** Standard Blade Neodymium Magnet: Orange/Black

Item #: 1024-314202

Imprint Method: Screen Print on the Side Barrel: Black

Actual Imprint Size: 1.8"W x 0.75"H

## THORNTON TRUCK AND TRAILER LLC 601-754-6243