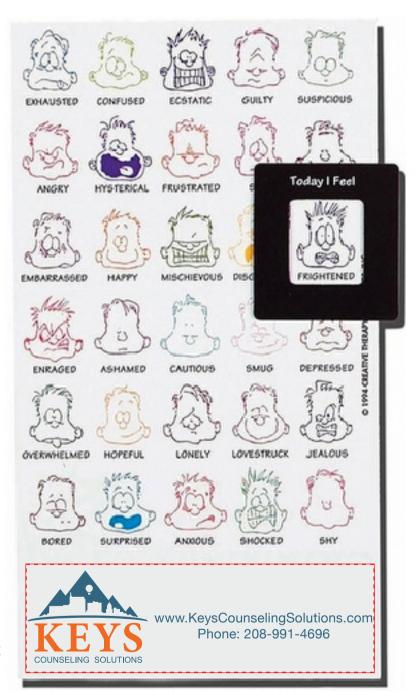

**Order#**: 146800

**Product:** Mood Magnet: Original Multicolor Faces

Item #: 1090-304043

**Imprint Method:** 4 Color Process on the Bottom Front

Actual Imprint Size: 3.6"W x 0.96"H

Actual Size of Imprint **Dotted Lines Do Not Print** 