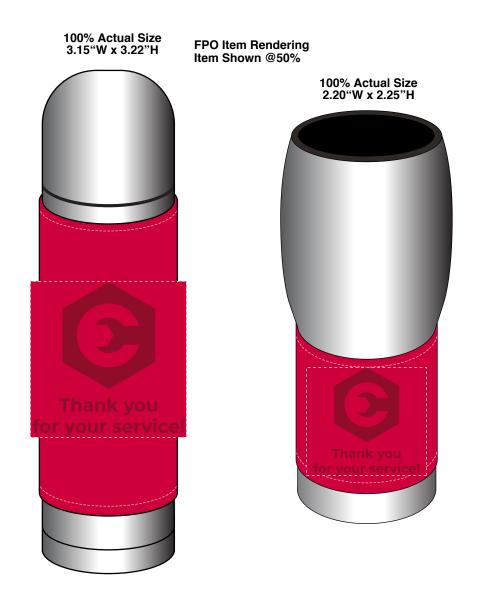

Order#:146785Product:CasablancaTMThermos &Tumbler Gift Set: RedItem #:1097-314359Imprint Method:Debossed on the Sleeve of Thermos and TumblerActual Imprint Size:See Below for Imprint sizes