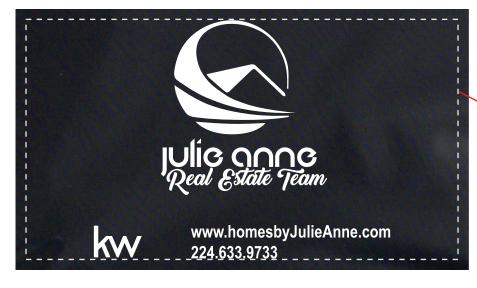

**Order#**: 146774

**Product:** The Big Chill Cooler: Black

**Item #**: 1135-311907

Imprint Method: Screen Print on the Front: White

Actual Imprint Size: 3"W x 2.5"H

**Art notes:**The art was altered to meet the printing standards for the item ordered. The following changes were made: Enlarged all text, added stroke to all text. Please advise if you would like for us to proceed or if you would prefer to send revised art.