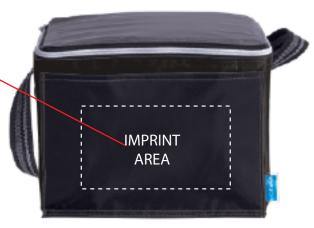

**Order#**: 146774

**Product:** The Big Chill Cooler: Black

**Item #**: 1135-311907

Imprint Method: Screen Print on the Front: White

Actual Imprint Size: 3"W x 2.5"H

**Art notes:**The art was altered to meet the printing standards for the item ordered. The following changes were made: Enlarged all text, added stroke to all text. Please advise if you would like for us to proceed or if you would prefer to send revised art.