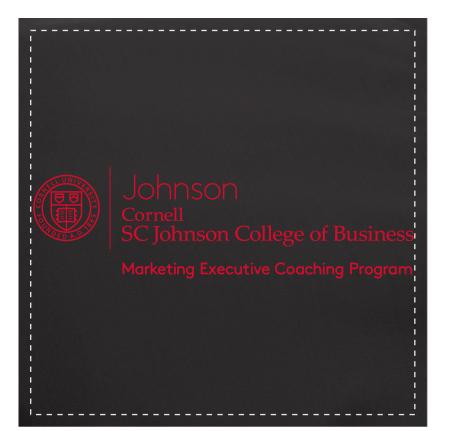

Order#:146765Product:Traveling Organizer Set: BlackItem #:1090-318365Imprint Method:Screen Print on the Large Bag: Red 186Actual Imprint Size:4"W x 1.15"H (Option 1), 4"W x 3.3"H (Option 2)

Art notes: Option 1 - ORIGINAL ART. Please note a majority of letters are too close together and do not meet the .7pt negative line weight recommendation, and may fill in or fall out upon printing. Cornell, SC Johnson College of Business, Marketing Executive Coaching Program, and the text within the emblem on the left hand side are below print miniums.