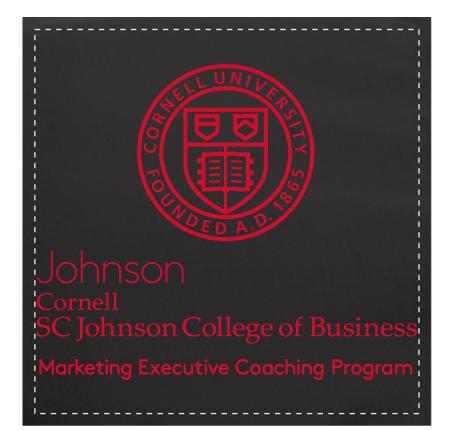

## Art notes: Option 2 - ALTERNATIVE. We have

separated the emblem from the rest of the text and increased its size to be a visual icon within the imprint area. We have maximized the remaining text, increasing the spacing inbetween each letter to meet the .7pt line weight recommendation. Please review and advise if you would like to proceed as is or send in revised artwork or instructions. Thank you.