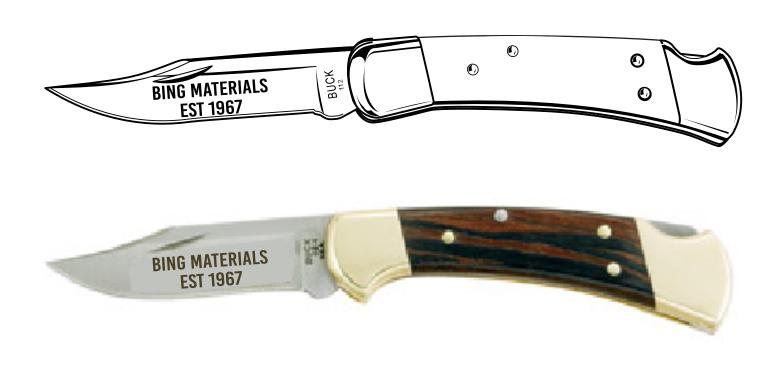

**Order#**: 146747

**Product:** Buck® Ranger Lockback Knife

Item #: 1032-301404

Imprint Method: Laser Engraved on the Blade

Actual Imprint Size: 1.3"W x 0.375"H

## BING MATERIALS EST 1967