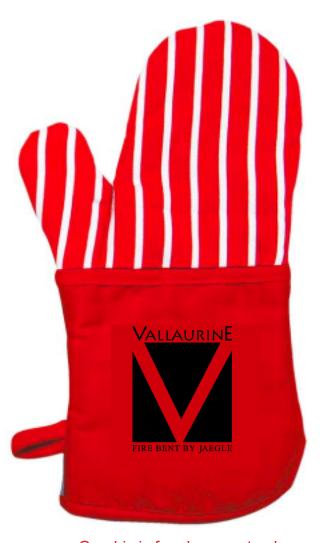

**Order#**: 146733

**Product:** Professional Oven Mitt-Colors: Red

Item #: 1118-102957

Imprint Method: Pad Print on the Front Pocket.: Black

Actual Imprint Size: 3.13"W x 4"H

Actual Size of Imprint

Graphic is for placement only Not to scale