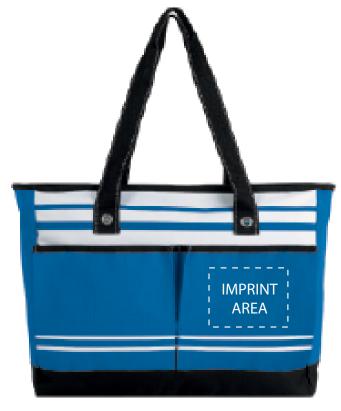

Order#: 146730

**Product:** Two-pocket Fashion Tote: Royal Blue

**Item #**: 1135-314845

Imprint Method: Screen Print on the Front Right Pocket: White

Actual Imprint Size: 4"W x 2.67"H