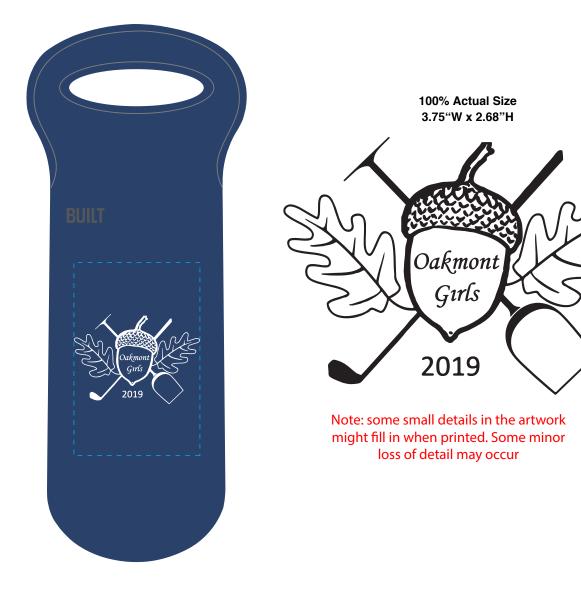

Order#:146725Product:BUILT® One Bottle Tote: Midnight product colorItem #:1097-305508Imprint Method:Heat Transfer on the Side 1 (with BUILT®logo): WhiteActual Imprint Size:See Below for Actual Size