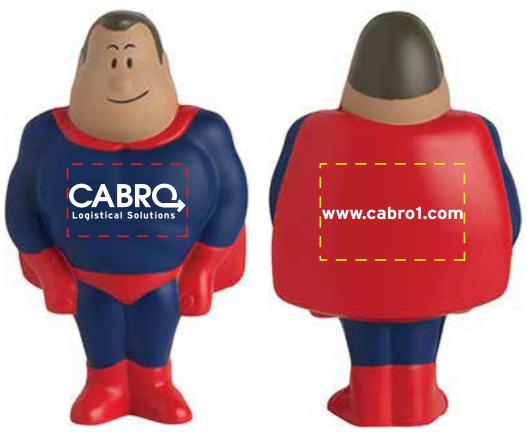

Order#:146715Product:Super Hero Stress BallItem #:1364-308777Imprint Method:Pad Print on the Front & Back: WhiteActual Imprint Size:1.2"W x 0.38"H (FRONT), 1.45"W X 0.13"H (BACK)

2.5" X 4.25"