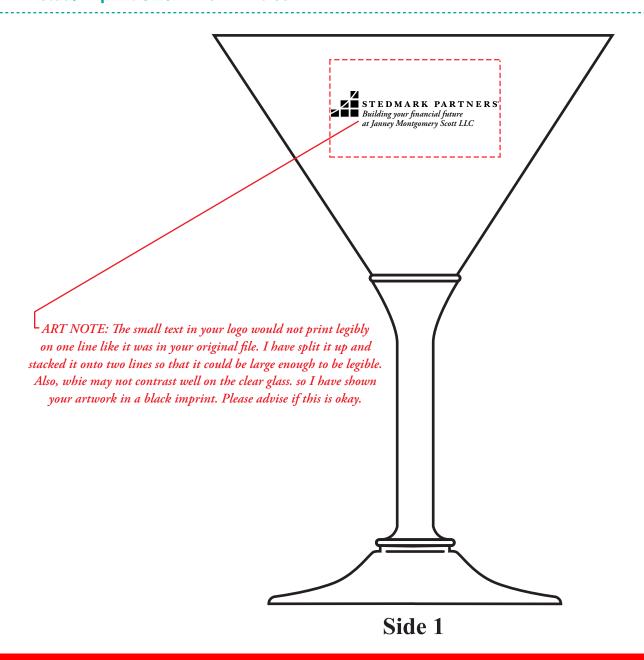

**Order#**: 146712

Product: Standard Stem Acrylic Martini Glass - 7oz.: Clear

**Item #**: 1422-317315

Imprint Method: Screen Print on the Side 1: Black

Actual Imprint Size: 1.75"W x 0.39"H