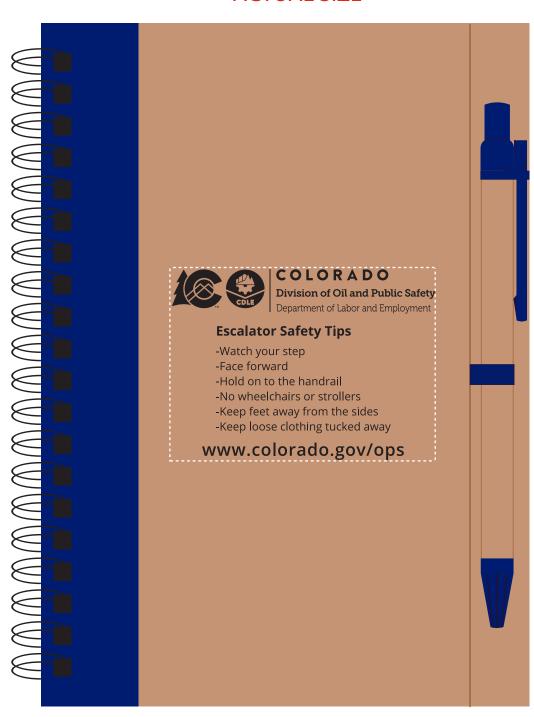

Please note: on the order, you selected the back of the notebook for your desired imprint location. I changed it to the front, as you've done on previous orders. Please advise if this is correct.

**Order#**: 146711

Product: Promo Write Recycled Notebook: Blue

Item #: 1008-305156

Imprint Method: Pad Print on the Front: Black

Actual Imprint Size: 2.75"W x 2"H